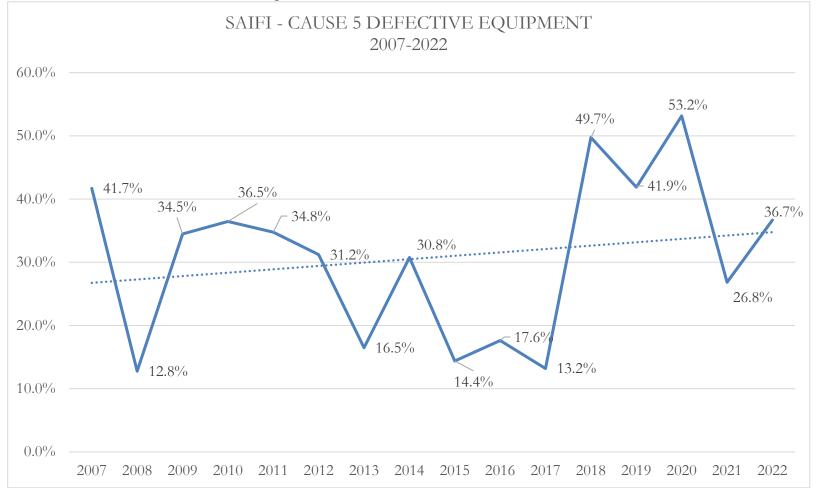

#### **Scorecard - Greater Sudbury Hydro Inc.**

| Telephone Calls Answered On Time                                                                                                                                                                                                                                                                                                                                                                                                                                                                                                                                                                                                                                                                                                                                                                                                                                                                                                                                                                                                                                                                                                                                                                                                                                                                                                                                                                                                                                                                                                                                                                                                                                                                                                                                                                                                                                                                                                                                                                                                                                                                                                         | mance Outcomes                                                                                                  | Performance Categories | Measures                                                                                                                                                                                                                                                                                                                                                                                                                                                                                                                                                                                                                                                                                                                                                                                                                                                                                                                                                                                                                                                                                                                                                                                                                                                                                                                                                                                                                                                                                                                                                                                                                                                                                                                                                                                                                                                                                                                                                                                                                                                                                                                       |             |                            | 2018                             | 2019     | 2020     | 2021     | 2022     | Trend | Industry | Distribute |
|------------------------------------------------------------------------------------------------------------------------------------------------------------------------------------------------------------------------------------------------------------------------------------------------------------------------------------------------------------------------------------------------------------------------------------------------------------------------------------------------------------------------------------------------------------------------------------------------------------------------------------------------------------------------------------------------------------------------------------------------------------------------------------------------------------------------------------------------------------------------------------------------------------------------------------------------------------------------------------------------------------------------------------------------------------------------------------------------------------------------------------------------------------------------------------------------------------------------------------------------------------------------------------------------------------------------------------------------------------------------------------------------------------------------------------------------------------------------------------------------------------------------------------------------------------------------------------------------------------------------------------------------------------------------------------------------------------------------------------------------------------------------------------------------------------------------------------------------------------------------------------------------------------------------------------------------------------------------------------------------------------------------------------------------------------------------------------------------------------------------------------------|-----------------------------------------------------------------------------------------------------------------|------------------------|--------------------------------------------------------------------------------------------------------------------------------------------------------------------------------------------------------------------------------------------------------------------------------------------------------------------------------------------------------------------------------------------------------------------------------------------------------------------------------------------------------------------------------------------------------------------------------------------------------------------------------------------------------------------------------------------------------------------------------------------------------------------------------------------------------------------------------------------------------------------------------------------------------------------------------------------------------------------------------------------------------------------------------------------------------------------------------------------------------------------------------------------------------------------------------------------------------------------------------------------------------------------------------------------------------------------------------------------------------------------------------------------------------------------------------------------------------------------------------------------------------------------------------------------------------------------------------------------------------------------------------------------------------------------------------------------------------------------------------------------------------------------------------------------------------------------------------------------------------------------------------------------------------------------------------------------------------------------------------------------------------------------------------------------------------------------------------------------------------------------------------|-------------|----------------------------|----------------------------------|----------|----------|----------|----------|-------|----------|------------|
| Telephone Calls Answered On Time                                                                                                                                                                                                                                                                                                                                                                                                                                                                                                                                                                                                                                                                                                                                                                                                                                                                                                                                                                                                                                                                                                                                                                                                                                                                                                                                                                                                                                                                                                                                                                                                                                                                                                                                                                                                                                                                                                                                                                                                                                                                                                         | mer Focus                                                                                                       | Service Quality        |                                                                                                                                                                                                                                                                                                                                                                                                                                                                                                                                                                                                                                                                                                                                                                                                                                                                                                                                                                                                                                                                                                                                                                                                                                                                                                                                                                                                                                                                                                                                                                                                                                                                                                                                                                                                                                                                                                                                                                                                                                                                                                                                |             |                            | 99.20%                           | 99.38%   | 99.63%   | 98.95%   | 99.49%   | 0     | 90.00%   |            |
| Tollaphone Calls Answard On Time   1/25%   1/25%   1/25%   1/25%   1/25%   1/25%   1/25%   1/25%   1/25%   1/25%   1/25%   1/25%   1/25%   1/25%   1/25%   1/25%   1/25%   1/25%   1/25%   1/25%   1/25%   1/25%   1/25%   1/25%   1/25%   1/25%   1/25%   1/25%   1/25%   1/25%   1/25%   1/25%   1/25%   1/25%   1/25%   1/25%   1/25%   1/25%   1/25%   1/25%   1/25%   1/25%   1/25%   1/25%   1/25%   1/25%   1/25%   1/25%   1/25%   1/25%   1/25%   1/25%   1/25%   1/25%   1/25%   1/25%   1/25%   1/25%   1/25%   1/25%   1/25%   1/25%   1/25%   1/25%   1/25%   1/25%   1/25%   1/25%   1/25%   1/25%   1/25%   1/25%   1/25%   1/25%   1/25%   1/25%   1/25%   1/25%   1/25%   1/25%   1/25%   1/25%   1/25%   1/25%   1/25%   1/25%   1/25%   1/25%   1/25%   1/25%   1/25%   1/25%   1/25%   1/25%   1/25%   1/25%   1/25%   1/25%   1/25%   1/25%   1/25%   1/25%   1/25%   1/25%   1/25%   1/25%   1/25%   1/25%   1/25%   1/25%   1/25%   1/25%   1/25%   1/25%   1/25%   1/25%   1/25%   1/25%   1/25%   1/25%   1/25%   1/25%   1/25%   1/25%   1/25%   1/25%   1/25%   1/25%   1/25%   1/25%   1/25%   1/25%   1/25%   1/25%   1/25%   1/25%   1/25%   1/25%   1/25%   1/25%   1/25%   1/25%   1/25%   1/25%   1/25%   1/25%   1/25%   1/25%   1/25%   1/25%   1/25%   1/25%   1/25%   1/25%   1/25%   1/25%   1/25%   1/25%   1/25%   1/25%   1/25%   1/25%   1/25%   1/25%   1/25%   1/25%   1/25%   1/25%   1/25%   1/25%   1/25%   1/25%   1/25%   1/25%   1/25%   1/25%   1/25%   1/25%   1/25%   1/25%   1/25%   1/25%   1/25%   1/25%   1/25%   1/25%   1/25%   1/25%   1/25%   1/25%   1/25%   1/25%   1/25%   1/25%   1/25%   1/25%   1/25%   1/25%   1/25%   1/25%   1/25%   1/25%   1/25%   1/25%   1/25%   1/25%   1/25%   1/25%   1/25%   1/25%   1/25%   1/25%   1/25%   1/25%   1/25%   1/25%   1/25%   1/25%   1/25%   1/25%   1/25%   1/25%   1/25%   1/25%   1/25%   1/25%   1/25%   1/25%   1/25%   1/25%   1/25%   1/25%   1/25%   1/25%   1/25%   1/25%   1/25%   1/25%   1/25%   1/25%   1/25%   1/25%   1/25%   1/25%   1/25%   1/25%   1/25%   1/25%   1/25%   1/25%   1/25%   1             | identified customer                                                                                             |                        | Scheduled Appointments Met On Time                                                                                                                                                                                                                                                                                                                                                                                                                                                                                                                                                                                                                                                                                                                                                                                                                                                                                                                                                                                                                                                                                                                                                                                                                                                                                                                                                                                                                                                                                                                                                                                                                                                                                                                                                                                                                                                                                                                                                                                                                                                                                             |             |                            | 99.89%                           | 99.78%   | 100.00%  | 100.00%  | 100.00%  | 0     | 90.00%   |            |
| First Contact Resolution   First Resolution   First Resolution   First Contact Resolution   First              |                                                                                                                 |                        | Telephone Calls Answered On Time                                                                                                                                                                                                                                                                                                                                                                                                                                                                                                                                                                                                                                                                                                                                                                                                                                                                                                                                                                                                                                                                                                                                                                                                                                                                                                                                                                                                                                                                                                                                                                                                                                                                                                                                                                                                                                                                                                                                                                                                                                                                                               |             |                            | 71.25%                           | 71.26%   | 67.38%   | 64.22%   | 71.07%   | 0     | 65.00%   |            |
| Continuous Improvement in productivity and cost and distributors deliver on system eliability and cost and distributors deliver on system eliability and quality objectives.   System Reliability                |                                                                                                                 | Customer Satisfaction  | First Contact Resolution                                                                                                                                                                                                                                                                                                                                                                                                                                                                                                                                                                                                                                                                                                                                                                                                                                                                                                                                                                                                                                                                                                                                                                                                                                                                                                                                                                                                                                                                                                                                                                                                                                                                                                                                                                                                                                                                                                                                                                                                                                                                                                       |             |                            | 84.19%                           | 82.69%   | 87.60%   | 87.86%   | 84.86%   |       |          |            |
| Level of Public Awareness   Safety   Level of Public Awareness   Level of Compliance with Ontario Regulation 22/04   C C C C C C C C C C C C C C C C C C                                                                                                                                                                                                                                                                                                                                                                                                                                                                                                                                                                                                                                                                                                                                                                                                                                                                                                                                                                                                                                                                                                                                                                                                                                                                                                                                                                                                                                                                                                                                                                                                                                                                                                                                                                                                                                                                                                                                                                                 |                                                                                                                 |                        | Billing Accuracy                                                                                                                                                                                                                                                                                                                                                                                                                                                                                                                                                                                                                                                                                                                                                                                                                                                                                                                                                                                                                                                                                                                                                                                                                                                                                                                                                                                                                                                                                                                                                                                                                                                                                                                                                                                                                                                                                                                                                                                                                                                                                                               |             |                            | 99.92%                           | 99.93%   | 99.95%   | 99.97%   | 99.94%   | 0     | 98.00%   |            |
| Safety   Level of Compliance with Ontario Regulation 22/04   1                                                                                                                                                                                                                                                                                                                                                                                                                                                                                                                                                                                                                                                                                                                                                                                                                                                                                                                                                                                                                                                                                                                                                                                                                                                                                                                                                                                                                                                                                                                                                                                                                                                                                                                                                                                                                                                                                                                                                                                                                                                                           |                                                                                                                 |                        | Customer Satisfaction Survey Results                                                                                                                                                                                                                                                                                                                                                                                                                                                                                                                                                                                                                                                                                                                                                                                                                                                                                                                                                                                                                                                                                                                                                                                                                                                                                                                                                                                                                                                                                                                                                                                                                                                                                                                                                                                                                                                                                                                                                                                                                                                                                           |             |                            | 90%                              | 91%      | 89%      | 93.60%   | 94.60%   |       |          |            |
| Serious Electrical   Number of General Public Incidents   0   0   0   0   0   0   0   0   0                                                                                                                                                                                                                                                                                                                                                                                                                                                                                                                                                                                                                                                                                                                                                                                                                                                                                                                                                                                                                                                                                                                                                                                                                                                                                                                                                                                                                                                                                                                                                                                                                                                                                                                                                                                                                                                                                                                                                                                                                                              | distributors deliver on system reliability and quality objectives.                                              | Safety                 | Level of Public Awareness                                                                                                                                                                                                                                                                                                                                                                                                                                                                                                                                                                                                                                                                                                                                                                                                                                                                                                                                                                                                                                                                                                                                                                                                                                                                                                                                                                                                                                                                                                                                                                                                                                                                                                                                                                                                                                                                                                                                                                                                                                                                                                      |             |                            | 80.00%                           | 83.00%   | 83.00%   | 85.00%   |          |       |          |            |
| Incident Index   Rate per 10, 100, 1000 km of line   0.000   0.000   0.000   0.000   0.000   0.000   0.000   0.000   0.000   0.000   0.000   0.000   0.000   0.000   0.000   0.000   0.000   0.000   0.000   0.000   0.000   0.000   0.000   0.000   0.000   0.000   0.000   0.000   0.000   0.000   0.000   0.000   0.000   0.000   0.000   0.000   0.000   0.000   0.000   0.000   0.000   0.000   0.000   0.000   0.000   0.000   0.000   0.000   0.000   0.000   0.000   0.000   0.000   0.000   0.000   0.000   0.000   0.000   0.000   0.000   0.000   0.000   0.000   0.000   0.000   0.000   0.000   0.000   0.000   0.000   0.000   0.000   0.000   0.000   0.000   0.000   0.000   0.000   0.000   0.000   0.000   0.000   0.000   0.000   0.000   0.000   0.000   0.000   0.000   0.000   0.000   0.000   0.000   0.000   0.000   0.000   0.000   0.000   0.000   0.000   0.000   0.000   0.000   0.000   0.000   0.000   0.000   0.000   0.000   0.000   0.000   0.000   0.000   0.000   0.000   0.000   0.000   0.000   0.000   0.000   0.000   0.000   0.000   0.000   0.000   0.000   0.000   0.000   0.000   0.000   0.000   0.000   0.000   0.000   0.000   0.000   0.000   0.000   0.000   0.000   0.000   0.000   0.000   0.000   0.000   0.000   0.000   0.000   0.000   0.000   0.000   0.000   0.000   0.000   0.000   0.000   0.000   0.000   0.000   0.000   0.000   0.000   0.000   0.000   0.000   0.000   0.000   0.000   0.000   0.000   0.000   0.000   0.000   0.000   0.000   0.000   0.000   0.000   0.000   0.000   0.000   0.000   0.000   0.000   0.000   0.000   0.000   0.000   0.000   0.000   0.000   0.000   0.000   0.000   0.000   0.000   0.000   0.000   0.000   0.000   0.000   0.000   0.000   0.000   0.000   0.000   0.000   0.000   0.000   0.000   0.000   0.000   0.000   0.000   0.000   0.000   0.000   0.000   0.000   0.000   0.000   0.000   0.000   0.000   0.000   0.000   0.000   0.000   0.000   0.000   0.000   0.000   0.000   0.000   0.000   0.000   0.000   0.000   0.000   0.000   0.000   0.000   0.000   0.000   0.000   0.000   0.000   0.000   0.000               |                                                                                                                 |                        | Level of Compliance with Ontario Regulation 22/04                                                                                                                                                                                                                                                                                                                                                                                                                                                                                                                                                                                                                                                                                                                                                                                                                                                                                                                                                                                                                                                                                                                                                                                                                                                                                                                                                                                                                                                                                                                                                                                                                                                                                                                                                                                                                                                                                                                                                                                                                                                                              |             |                            | С                                | С        | С        | С        | С        |       |          |            |
| Average Number of Hours that Power to a Customer is 1.39 1.89 1.48 1.11 1.15 U Interrupted 2 Average Number of Hours that Power to a Customer is 1.39 1.89 1.48 1.11 1.15 U Interrupted 2 Average Number of Times that Power to a Customer is 1.41 1.03 0.99 1.16 1.62 interrupted 2 Average Number of Times that Power to a Customer is 1.41 1.03 0.99 1.16 1.62 interrupted 2 Average Number of Times that Power to a Customer is 1.41 1.03 0.99 1.16 1.62 interrupted 2 Average Number of Times that Power to a Customer is 1.41 1.03 0.99 1.16 1.62 interrupted 2 Average Number of Times that Power to a Customer is 1.41 1.03 0.99 1.16 1.62 interrupted 2 Average Number of Times that Power to a Customer is 1.41 1.03 0.99 1.16 1.62 interrupted 2 Average Number of Times that Power to a Customer is 1.41 1.03 0.99 1.16 1.62 interrupted 2 Average Number of Times that Power to a Customer is 1.41 1.03 0.99 1.16 1.62 interrupted 2 Average Number of Times that Power to a Customer is 1.41 1.03 0.99 1.16 1.62 interrupted 2 Average Number of Hours that Power to a Customer is 1.41 1.03 0.99 1.16 1.62 interrupted 2 Average Number of Times that Power to a Customer is 1.41 1.03 0.99 1.16 1.62 interrupted 2 Average Number of Times that Power to a Customer is 1.41 1.03 0.99 1.16 1.62 interrupted 2 Average Number of Times that Power to a Customer is 1.41 1.03 0.99 1.16 1.62 interrupted 2 Average Number of Times that Power to a Customer is 1.41 1.03 0.99 1.16 1.62 interrupted 2 Average Number of Times that Power to a Customer is 1.41 1.03 0.99 1.16 1.62 interrupted 2 Average Number of Times that Power to a Customer is 1.41 1.03 0.99 1.16 1.62 interrupted 2 Average Number of Times that Power to a Customer is 1.41 1.03 0.99 1.16 1.62 interrupted 2 Average Number of Times that Power to a Customer is 1.41 1.03 0.99 1.16 1.62 interrupted 2 Average Number of Times that Power to a Customer is 1.41 1.03 0.99 1.16 1.62 interrupted 2 Average Number of Times that Power to a Customer is 1.41 1.10 0.09 1.10 0.00 0.00 0.00 0.00 0.0                                               |                                                                                                                 |                        | Serious Electrical                                                                                                                                                                                                                                                                                                                                                                                                                                                                                                                                                                                                                                                                                                                                                                                                                                                                                                                                                                                                                                                                                                                                                                                                                                                                                                                                                                                                                                                                                                                                                                                                                                                                                                                                                                                                                                                                                                                                                                                                                                                                                                             | Number of 0 | General Public Incidents   | 0                                | 0        | 0        | 0        | 0        | 0     |          |            |
| Average Number of Hours that Power to a Customer is 1.39 1.89 1.48 1.11 1.15 1.15 1.15 1.15 1.15 1.15 1.1                                                                                                                                                                                                                                                                                                                                                                                                                                                                                                                                                                                                                                                                                                                                                                                                                                                                                                                                                                                                                                                                                                                                                                                                                                                                                                                                                                                                                                                                                                                                                                                                                                                                                                                                                                                                                                                                                                                                                                                                                                |                                                                                                                 |                        | Incident Index                                                                                                                                                                                                                                                                                                                                                                                                                                                                                                                                                                                                                                                                                                                                                                                                                                                                                                                                                                                                                                                                                                                                                                                                                                                                                                                                                                                                                                                                                                                                                                                                                                                                                                                                                                                                                                                                                                                                                                                                                                                                                                                 | Rate per 10 | , 100, 1000 km of line     | 000 km of line 0.000 0.000 0.000 |          | 0.000    | 0.000    | -        |       | 0        |            |
| Average Number of Times that Power to a Customer is Interrupted 2 Interr           |                                                                                                                 | System Reliability     |                                                                                                                                                                                                                                                                                                                                                                                                                                                                                                                                                                                                                                                                                                                                                                                                                                                                                                                                                                                                                                                                                                                                                                                                                                                                                                                                                                                                                                                                                                                                                                                                                                                                                                                                                                                                                                                                                                                                                                                                                                                                                                                                |             |                            | 1.39                             | 1.89     | 1.48     | 1.11     | 1.15     | U     |          |            |
| Efficiency Assessment Total Cost per Customer 3 \$ \$ \$ \$ \$ \$ \$ \$ \$ \$ \$ \$ \$ \$ \$ \$ \$ \$                                                                                                                                                                                                                                                                                                                                                                                                                                                                                                                                                                                                                                                                                                                                                                                                                                                                                                                                                                                                                                                                                                                                                                                                                                                                                                                                                                                                                                                                                                                                                                                                                                                                                                                                                                                                                                                                                                                                                                                                                                    |                                                                                                                 |                        | The state of the s |             |                            | 1.41                             | 1.03     | 0.99     | 1.16     | 1.62     | 0     |          |            |
| Cost Control  Total Cost per Customer 3 \$671 \$679 \$670 \$679 \$721  Total Cost per Km of Line 3 \$31,690 \$31,938 \$31,590 \$31,877 \$13,572  Public Policy Responsiveness Distributors deliver on publigation amendated by povernment (e.g., in legislation and in regulatory requirements infriendly directives to the Board).  Financial Performance  Financial Ratios  Conjuded On Time 4  Renewable Generation Facilities Connected On Time  New Micro-embedded Generation Facilities Connected On Time  100.00% 100.00% 100.00% 100.00% 100.00% 100.00% 100.00% 100.00% 100.00%  Eliquidity: Current Ratio (Current Assets/Current Liabilities)  Leverage: Total Debt (includes short-term and long-term debt) to Equity Ratio  Profitability: Regulatory Deemed (included in rates) 8.98% 8.98% 8.52% 8.52% 8.52%                                                                                                                                                                                                                                                                                                                                                                                                                                                                                                                                                                                                                                                                                                                                                                                                                                                                                                                                                                                                                                                                                                                                                                                                                                                                                                              |                                                                                                                 | Asset Management       | Distribution System Plan Implementation Progress                                                                                                                                                                                                                                                                                                                                                                                                                                                                                                                                                                                                                                                                                                                                                                                                                                                                                                                                                                                                                                                                                                                                                                                                                                                                                                                                                                                                                                                                                                                                                                                                                                                                                                                                                                                                                                                                                                                                                                                                                                                                               |             |                            | 97.47%                           | 84.72%   | 110%     | 90.44%   | 74.86%   |       |          |            |
| Total Cost per Km of Line 3 \$31,690 \$31,938 \$31,590 \$31,877 \$13,572  Public Policy Responsiveness Distributors deliver on Displayment (e.g., in legislation and in regulatory requirements Imposed further to Ministerial Unificatives to the Board).  Financial Performance  Financial Viability is maintained; and savings from operational Diffectiveness are sustainable.  Financial Ratios  Total Cost per Km of Line 3  \$31,690 \$31,938 \$31,590 \$31,877 \$13,572   Connection of Renewable Generation Connection Impact Assessments  Completed On Time 4  100.00% 100.00% 100.00% 100.00% 100.00% 100.00% 100.00% 100.00% 100.00% 100.00% 100.00% 100.00% 100.00% 100.00% 100.00% 100.00% 100.00% 100.00% 100.00% 100.00% 100.00% 100.00% 100.00% 100.00% 100.00% 100.00% 100.00% 100.00% 100.00% 100.00% 100.00% 100.00% 100.00% 100.00% 100.00% 100.00% 100.00% 100.00% 100.00% 100.00% 100.00% 100.00% 100.00% 100.00% 100.00% 100.00% 100.00% 100.00% 100.00% 100.00% 100.00% 100.00% 100.00% 100.00% 100.00% 100.00% 100.00% 100.00% 100.00% 100.00% 100.00% 100.00% 100.00% 100.00% 100.00% 100.00% 100.00% 100.00% 100.00% 100.00% 100.00% 100.00% 100.00% 100.00% 100.00% 100.00% 100.00% 100.00% 100.00% 100.00% 100.00% 100.00% 100.00% 100.00% 100.00% 100.00% 100.00% 100.00% 100.00% 100.00% 100.00% 100.00% 100.00% 100.00% 100.00% 100.00% 100.00% 100.00% 100.00% 100.00% 100.00% 100.00% 100.00% 100.00% 100.00% 100.00% 100.00% 100.00% 100.00% 100.00% 100.00% 100.00% 100.00% 100.00% 100.00% 100.00% 100.00% 100.00% 100.00% 100.00% 100.00% 100.00% 100.00% 100.00% 100.00% 100.00% 100.00% 100.00% 100.00% 100.00% 100.00% 100.00% 100.00% 100.00% 100.00% 100.00% 100.00% 100.00% 100.00% 100.00% 100.00% 100.00% 100.00% 100.00% 100.00% 100.00% 100.00% 100.00% 100.00% 100.00% 100.00% 100.00% 100.00% 100.00% 100.00% 100.00% 100.00% 100.00% 100.00% 100.00% 100.00% 100.00% 100.00% 100.00% 100.00% 100.00% 100.00% 100.00% 100.00% 100.00% 100.00% 100.00% 100.00% 100.00% 100.00% 100.00% 100.00% 100.00% 100.00% 100.00% 100.00% 100.00% 100.00% 100.00% 100.00% 100.00% 100.00% 100.00% |                                                                                                                 | Cost Control           | Efficiency Assessment                                                                                                                                                                                                                                                                                                                                                                                                                                                                                                                                                                                                                                                                                                                                                                                                                                                                                                                                                                                                                                                                                                                                                                                                                                                                                                                                                                                                                                                                                                                                                                                                                                                                                                                                                                                                                                                                                                                                                                                                                                                                                                          |             |                            | 3                                | 3        | 3        | 3        | 3        |       |          |            |
| Renewable Generation Connection Impact Assessments Completed On Time  Completed On Time  New Micro-embedded Generation Facilities Connected On Time  New Micro-embedded Generation Facilities Connected On Time  100.00%  100.00%  100.00%  100.00%  100.00%  100.00%  100.00%  100.00%  100.00%  100.00%  100.00%  100.00%  100.00%  100.00%  100.00%  100.00%  100.00%  100.00%  100.00%  100.00%  100.00%  100.00%  100.00%  100.00%  100.00%  100.00%  100.00%  100.00%  100.00%  100.00%  100.00%  100.00%  100.00%  100.00%  100.00%  100.00%  100.00%  100.00%  100.00%  100.00%  100.00%  100.00%  100.00%  100.00%  100.00%  100.00%  100.00%  100.00%  100.00%  100.00%  100.00%  100.00%  100.00%  100.00%  100.00%  100.00%  100.00%  100.00%  100.00%  100.00%  100.00%  100.00%  100.00%  100.00%  100.00%  100.00%  100.00%  100.00%  100.00%  100.00%  100.00%  100.00%  100.00%  100.00%  100.00%  100.00%  100.00%  100.00%  100.00%  100.00%  100.00%  100.00%  100.00%  100.00%  100.00%  100.00%  100.00%  100.00%  100.00%  100.00%  100.00%  100.00%  100.00%  100.00%  100.00%  100.00%  100.00%  100.00%  100.00%  100.00%  100.00%  100.00%  100.00%  100.00%  100.00%  100.00%  100.00%  100.00%  100.00%  100.00%  100.00%  100.00%  100.00%  100.00%  100.00%  100.00%  100.00%  100.00%  100.00%  100.00%  100.00%  100.00%  100.00%  100.00%  100.00%  100.00%  100.00%  100.00%  100.00%  100.00%  100.00%  100.00%  100.00%  100.00%  100.00%  100.00%  100.00%  100.00%  100.00%  100.00%  100.00%  100.00%  100.00%  100.00%  100.00%  100.00%  100.00%  100.00%  100.00%  100.00%  100.00%  100.00%  100.00%  100.00%  100.00%  100.00%  100.00%  100.00%  100.00%  100.00%  100.00%  100.00%  100.00%  100.00%  100.00%  100.00%  100.00%  100.00%  100.00%  100.00%  100.00%  100.00%  100.00%  100.00%  100.00%  100.00%  100.00%  100.00%  100.00%  100.00%  100.00%  100.00%  100.00%  100.00%  100.00%  100.00%  100.00%  100.00%  100.00%  100.00%  100.00%  100.00%  100.00%  100.00%  100.00%  100.00%  100.00%  100.00%  100.00%  100.00%  100.00%  100.00%  100.00%  100.00%  1           |                                                                                                                 |                        | Total Cost per Customer <sup>3</sup>                                                                                                                                                                                                                                                                                                                                                                                                                                                                                                                                                                                                                                                                                                                                                                                                                                                                                                                                                                                                                                                                                                                                                                                                                                                                                                                                                                                                                                                                                                                                                                                                                                                                                                                                                                                                                                                                                                                                                                                                                                                                                           |             |                            |                                  | ·        | ·        |          |          |       |          |            |
| Completed On Time 4  Completed On Time 4  New Micro-embedded Generation Facilities Connected On Time 100.00% 100.00% 100.00% 100.00% 100.00% 100.00% 100.00% 100.00% 100.00% 100.00% 100.00% 100.00% 100.00% 100.00% 100.00% 100.00% 100.00% 100.00% 100.00% 100.00% 100.00% 100.00% 100.00% 100.00% 100.00% 100.00% 100.00% 100.00% 100.00% 100.00% 100.00% 100.00% 100.00% 100.00% 100.00% 100.00% 100.00% 100.00% 100.00% 100.00% 100.00% 100.00% 100.00% 100.00% 100.00% 100.00% 100.00% 100.00% 100.00% 100.00% 100.00% 100.00% 100.00% 100.00% 100.00% 100.00% 100.00% 100.00% 100.00% 100.00% 100.00% 100.00% 100.00% 100.00% 100.00% 100.00% 100.00% 100.00% 100.00% 100.00% 100.00% 100.00% 100.00% 100.00% 100.00% 100.00% 100.00% 100.00% 100.00% 100.00% 100.00% 100.00% 100.00% 100.00% 100.00% 100.00% 100.00% 100.00% 100.00% 100.00% 100.00% 100.00% 100.00% 100.00% 100.00% 100.00% 100.00% 100.00% 100.00% 100.00% 100.00% 100.00% 100.00% 100.00% 100.00% 100.00% 100.00% 100.00% 100.00% 100.00% 100.00% 100.00% 100.00% 100.00% 100.00% 100.00% 100.00% 100.00% 100.00% 100.00% 100.00% 100.00% 100.00% 100.00% 100.00% 100.00% 100.00% 100.00% 100.00% 100.00% 100.00% 100.00% 100.00% 100.00% 100.00% 100.00% 100.00% 100.00% 100.00% 100.00% 100.00% 100.00% 100.00% 100.00% 100.00% 100.00% 100.00% 100.00% 100.00% 100.00% 100.00% 100.00% 100.00% 100.00% 100.00% 100.00% 100.00% 100.00% 100.00% 100.00% 100.00% 100.00% 100.00% 100.00% 100.00% 100.00% 100.00% 100.00% 100.00% 100.00% 100.00% 100.00% 100.00% 100.00% 100.00% 100.00% 100.00% 100.00% 100.00% 100.00% 100.00% 100.00% 100.00% 100.00% 100.00% 100.00% 100.00% 100.00% 100.00% 100.00% 100.00% 100.00% 100.00% 100.00% 100.00% 100.00% 100.00% 100.00% 100.00% 100.00% 100.00% 100.00% 100.00% 100.00% 100.00% 100.00% 100.00% 100.00% 100.00% 100.00% 100.00% 100.00% 100.00% 100.00% 100.00% 100.00% 100.00% 100.00% 100.00% 100.00% 100.00% 100.00% 100.00% 100.00% 100.00% 100.00% 100.00% 100.00% 100.00% 100.00% 100.00% 100.00% 100.00% 100.00% 100.00% 100.00% 100.00% 100.00% 100.00% 100.00% 100.00% 100.00% 100.00% 1           |                                                                                                                 |                        |                                                                                                                                                                                                                                                                                                                                                                                                                                                                                                                                                                                                                                                                                                                                                                                                                                                                                                                                                                                                                                                                                                                                                                                                                                                                                                                                                                                                                                                                                                                                                                                                                                                                                                                                                                                                                                                                                                                                                                                                                                                                                                                                |             |                            | \$31,690                         | \$31,938 | \$31,590 | \$31,877 | \$13,572 |       |          |            |
| New Micro-embedded Generation Facilities Connected On Time  100.00% 100.00% 100.00% 100.00% 100.00% 100.00% 100.00% 100.00% 100.00% 100.00% 100.00% 100.00% 100.00% 100.00% 100.00% 100.00% 100.00% 100.00% 100.00% 100.00% 100.00% 100.00% 100.00% 100.00% 100.00% 100.00% 100.00% 100.00% 100.00% 100.00% 100.00% 100.00% 100.00% 100.00% 100.00% 100.00% 100.00% 100.00% 100.00% 100.00% 100.00% 100.00% 100.00% 100.00% 100.00% 100.00% 100.00% 100.00% 100.00% 100.00% 100.00% 100.00% 100.00% 100.00% 100.00% 100.00% 100.00% 100.00% 100.00% 100.00% 100.00% 100.00% 100.00% 100.00% 100.00% 100.00% 100.00% 100.00% 100.00% 100.00% 100.00% 100.00% 100.00% 100.00% 100.00% 100.00% 100.00% 100.00% 100.00% 100.00% 100.00% 100.00% 100.00% 100.00% 100.00% 100.00% 100.00% 100.00% 100.00% 100.00% 100.00% 100.00% 100.00% 100.00% 100.00% 100.00% 100.00% 100.00% 100.00% 100.00% 100.00% 100.00% 100.00% 100.00% 100.00% 100.00% 100.00% 100.00% 100.00% 100.00% 100.00% 100.00% 100.00% 100.00% 100.00% 100.00% 100.00% 100.00% 100.00% 100.00% 100.00% 100.00% 100.00% 100.00% 100.00% 100.00% 100.00% 100.00% 100.00% 100.00% 100.00% 100.00% 100.00% 100.00% 100.00% 100.00% 100.00% 100.00% 100.00% 100.00% 100.00% 100.00% 100.00% 100.00% 100.00% 100.00% 100.00% 100.00% 100.00% 100.00% 100.00% 100.00% 100.00% 100.00% 100.00% 100.00% 100.00% 100.00% 100.00% 100.00% 100.00% 100.00% 100.00% 100.00% 100.00% 100.00% 100.00% 100.00% 100.00% 100.00% 100.00% 100.00% 100.00% 100.00% 100.00% 100.00% 100.00% 100.00% 100.00% 100.00% 100.00% 100.00% 100.00% 100.00% 100.00% 100.00% 100.00% 100.00% 100.00% 100.00% 100.00% 100.00% 100.00% 100.00% 100.00% 100.00% 100.00% 100.00% 100.00% 100.00% 100.00% 100.00% 100.00% 100.00% 100.00% 100.00% 100.00% 100.00% 100.00% 100.00% 100.00% 100.00% 100.00% 100.00% 100.00% 100.00% 100.00% 100.00% 100.00% 100.00% 100.00% 100.00% 100.00% 100.00% 100.00% 100.00% 100.00% 100.00% 100.00% 100.00% 100.00% 100.00% 100.00% 100.00% 100.00% 100.00% 100.00% 100.00% 100.00% 100.00% 100.00% 100.00% 100.00% 100.00% 100.00% 100.00% 100.00% 100.00% 10           | Distributors deliver on obligations mandated by government (e.g., in legislation and in regulatory requirements |                        |                                                                                                                                                                                                                                                                                                                                                                                                                                                                                                                                                                                                                                                                                                                                                                                                                                                                                                                                                                                                                                                                                                                                                                                                                                                                                                                                                                                                                                                                                                                                                                                                                                                                                                                                                                                                                                                                                                                                                                                                                                                                                                                                |             |                            |                                  |          | 100.00%  |          |          |       |          |            |
| Financial viability is maintained; and savings from operational effectiveness are sustainable.  Financial Ratios  Leverage: Total Debt (includes short-term and long-term debt) to Equity Ratio  Profitability: Regulatory Deemed (included in rates)  Deemed (included in rates)  1.45  1.48  1.13  1.30  1.31  1.30  1.31  1.32  1.19  1.13  1.30  1.31  1.30  1.31  1.32  1.30  1.33  1.30  1.33  1.30  1.31  1.30  1.31  1.30  1.31  1.30  1.31  1.32  1.33  1.30  1.33  1.30  1.31  1.32  1.33  1.30  1.33  1.30  1.31  1.30  1.31  1.30  1.31  1.32  1.31  1.32  1.33  1.30  1.33  1.30  1.31  1.32  1.33  1.30  1.33  1.30  1.31  1.30  1.31  1.30  1.31  1.30  1.31  1.30  1.31  1.30  1.31  1.30  1.31  1.30  1.31  1.30  1.31  1.30  1.31  1.30  1.31  1.30  1.31  1.30  1.31  1.30  1.31  1.30  1.31  1.30  1.31  1.30  1.31  1.30  1.31  1.30  1.31  1.30  1.31  1.30  1.31  1.30  1.31  1.30  1.31  1.30  1.31  1.30  1.31  1.30  1.31  1.30  1.31  1.30  1.31  1.30  1.31  1.30  1.31  1.30  1.31  1.30  1.31  1.30  1.31  1.30  1.31  1.30  1.31  1.30  1.31  1.30  1.31  1.30  1.31  1.30  1.31  1.30  1.31  1.30  1.31  1.30  1.31  1.30  1.31  1.30  1.31  1.30  1.31  1.30  1.31  1.30  1.31  1.30  1.31  1.30  1.31  1.30  1.31  1.30  1.31  1.30  1.31  1.30  1.31  1.30  1.31  1.30  1.31  1.30  1.31  1.30  1.31  1.30  1.31  1.30  1.31  1.30  1.31  1.30  1.31  1.30  1.31  1.30  1.31  1.30  1.31  1.30  1.31  1.30  1.31  1.30  1.31  1.30  1.31  1.30  1.31  1.30  1.31  1.30  1.31  1.30  1.31  1.30  1.31  1.30  1.31  1.30  1.31  1.30  1.31  1.30  1.31  1.30  1.31  1.30  1.31  1.30  1.31  1.30  1.31  1.30  1.31  1.30  1.31  1.30  1.31  1.30  1.31  1.30  1.31  1.30  1.31  1.30  1.31  1.30  1.31  1.30  1.31  1.30  1.31  1.30  1.31  1.30  1.31  1.30  1.31  1.30  1.31  1.30  1.31  1.30  1.31  1.30  1.31  1.30  1.31  1.30  1.31  1.30  1.31  1.30  1.31  1.30  1.31  1.30  1.31  1.30  1.31  1.30  1.31  1.30  1.31  1.30  1.31  1.30  1.31  1.30  1.31  1.30  1.31  1.30  1.31  1.30  1.31  1.30  1.31  1.30  1.31  1.30  1.31  1.30  1.31  1.30  1.31  1.30  1.31  1.30  1.31  1           |                                                                                                                 |                        | New Micro-embedded Generation Facilities Connected On Time                                                                                                                                                                                                                                                                                                                                                                                                                                                                                                                                                                                                                                                                                                                                                                                                                                                                                                                                                                                                                                                                                                                                                                                                                                                                                                                                                                                                                                                                                                                                                                                                                                                                                                                                                                                                                                                                                                                                                                                                                                                                     |             |                            | 100.00%                          | 100.00%  | 100.00%  | 100.00%  | 100.00%  | •     | 90.00%   |            |
| to Equity Ratio  to Equity Ratio  1.86  1.76  1.22  1.19  1.13  1.13  1.16  1.22  1.19  1.13  1.13  1.15  1.16  1.22  1.19  1.13  1.13  1.15  1.16  1.22  1.19  1.13  1.13  1.13  1.14  1.15  1.15  1.15  1.16  1.21  1.19  1.13  1.13                                                                                                                                                                                                                                                                                                                                                                                                                                                                                                                                                                                                                                                                                                                                                                                                                                                                                                                                                                                                                                                                                                                                                                                                                                                                                                                                                                                                                                                                                                                                                                                                                                                                                                                                                                                                                                                                                                   | Financial viability is maintained; and savings from operational                                                 | Financial Ratios       | Liquidity: Current Ratio (Current Assets/Current Liabilities)                                                                                                                                                                                                                                                                                                                                                                                                                                                                                                                                                                                                                                                                                                                                                                                                                                                                                                                                                                                                                                                                                                                                                                                                                                                                                                                                                                                                                                                                                                                                                                                                                                                                                                                                                                                                                                                                                                                                                                                                                                                                  |             |                            | 1.45                             | 1.48     | 1.13     | 1.30     | 1.33     |       |          |            |
| Profitability: Regulatory Deemed (Included in rates) 6.96% 6.96% 6.52% 6.52% 6.52%                                                                                                                                                                                                                                                                                                                                                                                                                                                                                                                                                                                                                                                                                                                                                                                                                                                                                                                                                                                                                                                                                                                                                                                                                                                                                                                                                                                                                                                                                                                                                                                                                                                                                                                                                                                                                                                                                                                                                                                                                                                       |                                                                                                                 |                        | · · · · · · · · · · · · · · · · · · ·                                                                                                                                                                                                                                                                                                                                                                                                                                                                                                                                                                                                                                                                                                                                                                                                                                                                                                                                                                                                                                                                                                                                                                                                                                                                                                                                                                                                                                                                                                                                                                                                                                                                                                                                                                                                                                                                                                                                                                                                                                                                                          |             |                            | 1.86                             | 1.76     | 1.22     | 1.19     | 1.13     |       |          |            |
| Return on Equity Achieved 7.72% 8.62% 2.04% 9.62% 10.52%                                                                                                                                                                                                                                                                                                                                                                                                                                                                                                                                                                                                                                                                                                                                                                                                                                                                                                                                                                                                                                                                                                                                                                                                                                                                                                                                                                                                                                                                                                                                                                                                                                                                                                                                                                                                                                                                                                                                                                                                                                                                                 |                                                                                                                 |                        | Profitability: Regulatory                                                                                                                                                                                                                                                                                                                                                                                                                                                                                                                                                                                                                                                                                                                                                                                                                                                                                                                                                                                                                                                                                                                                                                                                                                                                                                                                                                                                                                                                                                                                                                                                                                                                                                                                                                                                                                                                                                                                                                                                                                                                                                      |             | Deemed (included in rates) | 8.98%                            | 8.98%    | 8.52%    | 8.52%    | 8.52%    |       |          |            |
|                                                                                                                                                                                                                                                                                                                                                                                                                                                                                                                                                                                                                                                                                                                                                                                                                                                                                                                                                                                                                                                                                                                                                                                                                                                                                                                                                                                                                                                                                                                                                                                                                                                                                                                                                                                                                                                                                                                                                                                                                                                                                                                                          |                                                                                                                 |                        | Return on Equity                                                                                                                                                                                                                                                                                                                                                                                                                                                                                                                                                                                                                                                                                                                                                                                                                                                                                                                                                                                                                                                                                                                                                                                                                                                                                                                                                                                                                                                                                                                                                                                                                                                                                                                                                                                                                                                                                                                                                                                                                                                                                                               |             | Achieved                   | 7.72%                            | 8.62%    | 2.04%    | 9.62%    | 10.52%   |       |          |            |