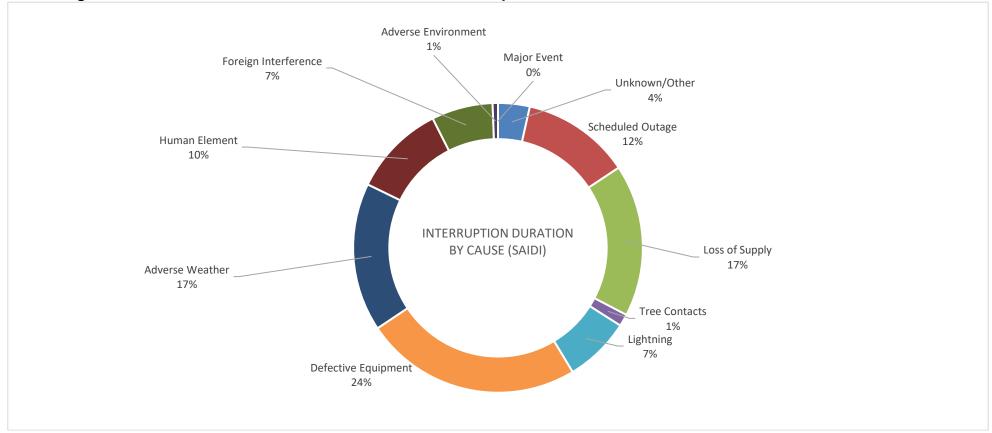

A Page 3 of 12

Over the past eleven years, GSH was found to be compliant with Ontario Regulation 22/04 (Electrical Distribution Safety). This was achieved by our strong commitment to safety, and adherence to company procedures & policies. Ontario Regulation 22/04 – Electrical Distribution Safety establishes objective based electrical safety requirements for the design, construction, and maintenance of electrical distribution systems owned by licensed distributors. Specifically, the regulation requires the approval of equipment, plans, specifications, and inspection of construction before they are put into service.

## Component C – Serious Electrical Incident Index

GSH has maintained a "Serious Electrical Incident Index" value of 0 for the past eleven years.

# **System Reliability**





2022 Scorecard MD&A Page 4 of 12

The above pie chart answers the following question: when power to a customer is interrupted, what percentage of the average hour of an outage is attributed to which cause? **Note:** the above includes the cause "Loss of Supply", however this parameter is not within GSH's control.

GSH experienced an increase in the average number of hours that power to a customer was interrupted during 2022 as compared to 2021 (exclusive of "Loss of Supply" outages). GSH's Scorecard target for Average Number of Hours that Power to a Customer is Interrupted (i.e., duration) is 1.43. In 2022 GSH achieved better than this target with 1.15 hours but was was slightly higher than the previous years performance of 1.11.

Until 2017, the duration of service interruptions due to