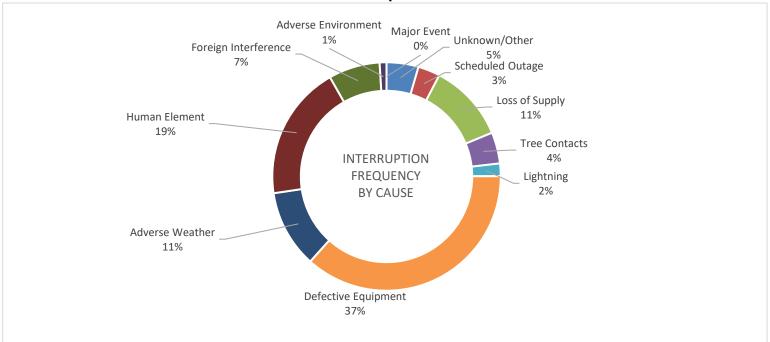

#### **Scorecard - Greater Sudbury Hydro Inc.**

| Telephone Calls Answered On Time                                                                                                                                                                                                                                                                                                                                                                                                                                                                                                                                                                                                                                                                                                                                                                                                                                                                                                                                                                                                                                                                                                                                                                                                                                                                                                                                                                                                                                                                                                                                                                                                                                                                                                                                                                                                                                                                                                                                                                                                                                                                                                         | mance Outcomes                                                                                                  | Performance Categories | Measures                                                                                                                                                                                                                                                                                                                                                                                                                                                                                                                                                                                                                                                                                                                                                                                                                                                                                                                                                                                                                                                                                                                                                                                                                                                                                                                                                                                                                                                                                                                                                                                                                                                                                                                                                                                                                                                                                                                                                                                                                                                                                                                       |             |                            | 2018                             | 2019     | 2020     | 2021     | 2022     | Trend | Industry | Distribute |
|------------------------------------------------------------------------------------------------------------------------------------------------------------------------------------------------------------------------------------------------------------------------------------------------------------------------------------------------------------------------------------------------------------------------------------------------------------------------------------------------------------------------------------------------------------------------------------------------------------------------------------------------------------------------------------------------------------------------------------------------------------------------------------------------------------------------------------------------------------------------------------------------------------------------------------------------------------------------------------------------------------------------------------------------------------------------------------------------------------------------------------------------------------------------------------------------------------------------------------------------------------------------------------------------------------------------------------------------------------------------------------------------------------------------------------------------------------------------------------------------------------------------------------------------------------------------------------------------------------------------------------------------------------------------------------------------------------------------------------------------------------------------------------------------------------------------------------------------------------------------------------------------------------------------------------------------------------------------------------------------------------------------------------------------------------------------------------------------------------------------------------------|-----------------------------------------------------------------------------------------------------------------|------------------------|--------------------------------------------------------------------------------------------------------------------------------------------------------------------------------------------------------------------------------------------------------------------------------------------------------------------------------------------------------------------------------------------------------------------------------------------------------------------------------------------------------------------------------------------------------------------------------------------------------------------------------------------------------------------------------------------------------------------------------------------------------------------------------------------------------------------------------------------------------------------------------------------------------------------------------------------------------------------------------------------------------------------------------------------------------------------------------------------------------------------------------------------------------------------------------------------------------------------------------------------------------------------------------------------------------------------------------------------------------------------------------------------------------------------------------------------------------------------------------------------------------------------------------------------------------------------------------------------------------------------------------------------------------------------------------------------------------------------------------------------------------------------------------------------------------------------------------------------------------------------------------------------------------------------------------------------------------------------------------------------------------------------------------------------------------------------------------------------------------------------------------|-------------|----------------------------|----------------------------------|----------|----------|----------|----------|-------|----------|------------|
| Telephone Calls Answered On Time                                                                                                                                                                                                                                                                                                                                                                                                                                                                                                                                                                                                                                                                                                                                                                                                                                                                                                                                                                                                                                                                                                                                                                                                                                                                                                                                                                                                                                                                                                                                                                                                                                                                                                                                                                                                                                                                                                                                                                                                                                                                                                         | mer Focus                                                                                                       | Service Quality        |                                                                                                                                                                                                                                                                                                                                                                                                                                                                                                                                                                                                                                                                                                                                                                                                                                                                                                                                                                                                                                                                                                                                                                                                                                                                                                                                                                                                                                                                                                                                                                                                                                                                                                                                                                                                                                                                                                                                                                                                                                                                                                                                |             |                            | 99.20%                           | 99.38%   | 99.63%   | 98.95%   | 99.49%   | 0     | 90.00%   |            |
| Tollaphone Calls Answard On Time   1/25%   1/25%   1/25%   1/25%   1/25%   1/25%   1/25%   1/25%   1/25%   1/25%   1/25%   1/25%   1/25%   1/25%   1/25%   1/25%   1/25%   1/25%   1/25%   1/25%   1/25%   1/25%   1/25%   1/25%   1/25%   1/25%   1/25%   1/25%   1/25%   1/25%   1/25%   1/25%   1/25%   1/25%   1/25%   1/25%   1/25%   1/25%   1/25%   1/25%   1/25%   1/25%   1/25%   1/25%   1/25%   1/25%   1/25%   1/25%   1/25%   1/25%   1/25%   1/25%   1/25%   1/25%   1/25%   1/25%   1/25%   1/25%   1/25%   1/25%   1/25%   1/25%   1/25%   1/25%   1/25%   1/25%   1/25%   1/25%   1/25%   1/25%   1/25%   1/25%   1/25%   1/25%   1/25%   1/25%   1/25%   1/25%   1/25%   1/25%   1/25%   1/25%   1/25%   1/25%   1/25%   1/25%   1/25%   1/25%   1/25%   1/25%   1/25%   1/25%   1/25%   1/25%   1/25%   1/25%   1/25%   1/25%   1/25%   1/25%   1/25%   1/25%   1/25%   1/25%   1/25%   1/25%   1/25%   1/25%   1/25%   1/25%   1/25%   1/25%   1/25%   1/25%   1/25%   1/25%   1/25%   1/25%   1/25%   1/25%   1/25%   1/25%   1/25%   1/25%   1/25%   1/25%   1/25%   1/25%   1/25%   1/25%   1/25%   1/25%   1/25%   1/25%   1/25%   1/25%   1/25%   1/25%   1/25%   1/25%   1/25%   1/25%   1/25%   1/25%   1/25%   1/25%   1/25%   1/25%   1/25%   1/25%   1/25%   1/25%   1/25%   1/25%   1/25%   1/25%   1/25%   1/25%   1/25%   1/25%   1/25%   1/25%   1/25%   1/25%   1/25%   1/25%   1/25%   1/25%   1/25%   1/25%   1/25%   1/25%   1/25%   1/25%   1/25%   1/25%   1/25%   1/25%   1/25%   1/25%   1/25%   1/25%   1/25%   1/25%   1/25%   1/25%   1/25%   1/25%   1/25%   1/25%   1/25%   1/25%   1/25%   1/25%   1/25%   1/25%   1/25%   1/25%   1/25%   1/25%   1/25%   1/25%   1/25%   1/25%   1/25%   1/25%   1/25%   1/25%   1/25%   1/25%   1/25%   1/25%   1/25%   1/25%   1/25%   1/25%   1/25%   1/25%   1/25%   1/25%   1/25%   1/25%   1/25%   1/25%   1/25%   1/25%   1/25%   1/25%   1/25%   1/25%   1/25%   1/25%   1/25%   1/25%   1/25%   1/25%   1/25%   1/25%   1/25%   1/25%   1/25%   1/25%   1/25%   1/25%   1/25%   1/25%   1/25%   1/25%   1/25%   1/25%   1/25%   1             | identified customer                                                                                             |                        | Scheduled Appointments Met On Time                                                                                                                                                                                                                                                                                                                                                                                                                                                                                                                                                                                                                                                                                                                                                                                                                                                                                                                                                                                                                                                                                                                                                                                                                                                                                                                                                                                                                                                                                                                                                                                                                                                                                                                                                                                                                                                                                                                                                                                                                                                                                             |             |                            | 99.89%                           | 99.78%   | 100.00%  | 100.00%  | 100.00%  | 0     | 90.00%   |            |
| First Contact Resolution   First Resolution   First Resolution   First Contact Resolution   First              |                                                                                                                 |                        | Telephone Calls Answered On Time                                                                                                                                                                                                                                                                                                                                                                                                                                                                                                                                                                                                                                                                                                                                                                                                                                                                                                                                                                                                                                                                                                                                                                                                                                                                                                                                                                                                                                                                                                                                                                                                                                                                                                                                                                                                                                                                                                                                                                                                                                                                                               |             |                            | 71.25%                           | 71.26%   | 67.38%   | 64.22%   | 71.07%   | 0     | 65.00%   |            |
| Continuous Improvement in productivity and cost and distributors deliver on system eliability and cost and distributors deliver on system eliability and quality objectives.   System Reliability                |                                                                                                                 | Customer Satisfaction  | First Contact Resolution                                                                                                                                                                                                                                                                                                                                                                                                                                                                                                                                                                                                                                                                                                                                                                                                                                                                                                                                                                                                                                                                                                                                                                                                                                                                                                                                                                                                                                                                                                                                                                                                                                                                                                                                                                                                                                                                                                                                                                                                                                                                                                       |             |                            | 84.19%                           | 82.69%   | 87.60%   | 87.86%   | 84.86%   |       |          |            |
| Level of Public Awareness   Safety   Level of Public Awareness   Level of Compliance with Ontario Regulation 22/04   C C C C C C C C C C C C C C C C C C                                                                                                                                                                                                                                                                                                                                                                                                                                                                                                                                                                                                                                                                                                                                                                                                                                                                                                                                                                                                                                                                                                                                                                                                                                                                                                                                                                                                                                                                                                                                                                                                                                                                                                                                                                                                                                                                                                                                                                                 |                                                                                                                 |                        | Billing Accuracy                                                                                                                                                                                                                                                                                                                                                                                                                                                                                                                                                                                                                                                                                                                                                                                                                                                                                                                                                                                                                                                                                                                                                                                                                                                                                                                                                                                                                                                                                                                                                                                                                                                                                                                                                                                                                                                                                                                                                                                                                                                                                                               |             |                            | 99.92%                           | 99.93%   | 99.95%   | 99.97%   | 99.94%   | 0     | 98.00%   |            |
| Safety   Level of Compliance with Ontario Regulation 22/04   1                                                                                                                                                                                                                                                                                                                                                                                                                                                                                                                                                                                                                                                                                                                                                                                                                                                                                                                                                                                                                                                                                                                                                                                                                                                                                                                                                                                                                                                                                                                                                                                                                                                                                                                                                                                                                                                                                                                                                                                                                                                                           |                                                                                                                 |                        | Customer Satisfaction Survey Results                                                                                                                                                                                                                                                                                                                                                                                                                                                                                                                                                                                                                                                                                                                                                                                                                                                                                                                                                                                                                                                                                                                                                                                                                                                                                                                                                                                                                                                                                                                                                                                                                                                                                                                                                                                                                                                                                                                                                                                                                                                                                           |             |                            | 90%                              | 91%      | 89%      | 93.60%   | 94.60%   |       |          |            |
| Serious Electrical   Number of General Public Incidents   0   0   0   0   0   0   0   0   0                                                                                                                                                                                                                                                                                                                                                                                                                                                                                                                                                                                                                                                                                                                                                                                                                                                                                                                                                                                                                                                                                                                                                                                                                                                                                                                                                                                                                                                                                                                                                                                                                                                                                                                                                                                                                                                                                                                                                                                                                                              | distributors deliver on system reliability and quality objectives.                                              | Safety                 | Level of Public Awareness                                                                                                                                                                                                                                                                                                                                                                                                                                                                                                                                                                                                                                                                                                                                                                                                                                                                                                                                                                                                                                                                                                                                                                                                                                                                                                                                                                                                                                                                                                                                                                                                                                                                                                                                                                                                                                                                                                                                                                                                                                                                                                      |             |                            | 80.00%                           | 83.00%   | 83.00%   | 85.00%   |          |       |          |            |
| Incident Index   Rate per 10, 100, 1000 km of line   0.000   0.000   0.000   0.000   0.000   0.000   0.000   0.000   0.000   0.000   0.000   0.000   0.000   0.000   0.000   0.000   0.000   0.000   0.000   0.000   0.000   0.000   0.000   0.000   0.000   0.000   0.000   0.000   0.000   0.000   0.000   0.000   0.000   0.000   0.000   0.000   0.000   0.000   0.000   0.000   0.000   0.000   0.000   0.000   0.000   0.000   0.000   0.000   0.000   0.000   0.000   0.000   0.000   0.000   0.000   0.000   0.000   0.000   0.000   0.000   0.000   0.000   0.000   0.000   0.000   0.000   0.000   0.000   0.000   0.000   0.000   0.000   0.000   0.000   0.000   0.000   0.000   0.000   0.000   0.000   0.000   0.000   0.000   0.000   0.000   0.000   0.000   0.000   0.000   0.000   0.000   0.000   0.000   0.000   0.000   0.000   0.000   0.000   0.000   0.000   0.000   0.000   0.000   0.000   0.000   0.000   0.000   0.000   0.000   0.000   0.000   0.000   0.000   0.000   0.000   0.000   0.000   0.000   0.000   0.000   0.000   0.000   0.000   0.000   0.000   0.000   0.000   0.000   0.000   0.000   0.000   0.000   0.000   0.000   0.000   0.000   0.000   0.000   0.000   0.000   0.000   0.000   0.000   0.000   0.000   0.000   0.000   0.000   0.000   0.000   0.000   0.000   0.000   0.000   0.000   0.000   0.000   0.000   0.000   0.000   0.000   0.000   0.000   0.000   0.000   0.000   0.000   0.000   0.000   0.000   0.000   0.000   0.000   0.000   0.000   0.000   0.000   0.000   0.000   0.000   0.000   0.000   0.000   0.000   0.000   0.000   0.000   0.000   0.000   0.000   0.000   0.000   0.000   0.000   0.000   0.000   0.000   0.000   0.000   0.000   0.000   0.000   0.000   0.000   0.000   0.000   0.000   0.000   0.000   0.000   0.000   0.000   0.000   0.000   0.000   0.000   0.000   0.000   0.000   0.000   0.000   0.000   0.000   0.000   0.000   0.000   0.000   0.000   0.000   0.000   0.000   0.000   0.000   0.000   0.000   0.000   0.000   0.000   0.000   0.000   0.000   0.000   0.000   0.000   0.000   0.000   0.000   0.000   0.000               |                                                                                                                 |                        | Level of Compliance with Ontario Regulation 22/04                                                                                                                                                                                                                                                                                                                                                                                                                                                                                                                                                                                                                                                                                                                                                                                                                                                                                                                                                                                                                                                                                                                                                                                                                                                                                                                                                                                                                                                                                                                                                                                                                                                                                                                                                                                                                                                                                                                                                                                                                                                                              |             |                            | С                                | С        | С        | С        | С        |       |          |            |
| Average Number of Hours that Power to a Customer is 1.39 1.89 1.48 1.11 1.15 U Interrupted 2 Average Number of Hours that Power to a Customer is 1.39 1.89 1.48 1.11 1.15 U Interrupted 2 Average Number of Times that Power to a Customer is 1.41 1.03 0.99 1.16 1.62 interrupted 2 Average Number of Times that Power to a Customer is 1.41 1.03 0.99 1.16 1.62 interrupted 2 Average Number of Times that Power to a Customer is 1.41 1.03 0.99 1.16 1.62 interrupted 2 Average Number of Times that Power to a Customer is 1.41 1.03 0.99 1.16 1.62 interrupted 2 Average Number of Times that Power to a Customer is 1.41 1.03 0.99 1.16 1.62 interrupted 2 Average Number of Times that Power to a Customer is 1.41 1.03 0.99 1.16 1.62 interrupted 2 Average Number of Times that Power to a Customer is 1.41 1.03 0.99 1.16 1.62 interrupted 2 Average Number of Times that Power to a Customer is 1.41 1.03 0.99 1.16 1.62 interrupted 2 Average Number of Times that Power to a Customer is 1.41 1.03 0.99 1.16 1.62 interrupted 2 Average Number of Hours that Power to a Customer is 1.41 1.03 0.99 1.16 1.62 interrupted 2 Average Number of Times that Power to a Customer is 1.41 1.03 0.99 1.16 1.62 interrupted 2 Average Number of Times that Power to a Customer is 1.41 1.03 0.99 1.16 1.62 interrupted 2 Average Number of Times that Power to a Customer is 1.41 1.03 0.99 1.16 1.62 interrupted 2 Average Number of Times that Power to a Customer is 1.41 1.03 0.99 1.16 1.62 interrupted 2 Average Number of Times that Power to a Customer is 1.41 1.03 0.99 1.16 1.62 interrupted 2 Average Number of Times that Power to a Customer is 1.41 1.03 0.99 1.16 1.62 interrupted 2 Average Number of Times that Power to a Customer is 1.41 1.03 0.99 1.16 1.62 interrupted 2 Average Number of Times that Power to a Customer is 1.41 1.03 0.99 1.16 1.62 interrupted 2 Average Number of Times that Power to a Customer is 1.41 1.03 0.99 1.16 1.62 interrupted 2 Average Number of Times that Power to a Customer is 1.41 1.10 0.09 1.10 0.00 0.00 0.00 0.00 0.0                                               |                                                                                                                 |                        | Serious Electrical                                                                                                                                                                                                                                                                                                                                                                                                                                                                                                                                                                                                                                                                                                                                                                                                                                                                                                                                                                                                                                                                                                                                                                                                                                                                                                                                                                                                                                                                                                                                                                                                                                                                                                                                                                                                                                                                                                                                                                                                                                                                                                             | Number of 0 | General Public Incidents   | 0                                | 0        | 0        | 0        | 0        | 0     |          |            |
| Average Number of Hours that Power to a Customer is 1.39 1.89 1.48 1.11 1.15 1.15 1.15 1.15 1.15 1.15 1.1                                                                                                                                                                                                                                                                                                                                                                                                                                                                                                                                                                                                                                                                                                                                                                                                                                                                                                                                                                                                                                                                                                                                                                                                                                                                                                                                                                                                                                                                                                                                                                                                                                                                                                                                                                                                                                                                                                                                                                                                                                |                                                                                                                 |                        | Incident Index                                                                                                                                                                                                                                                                                                                                                                                                                                                                                                                                                                                                                                                                                                                                                                                                                                                                                                                                                                                                                                                                                                                                                                                                                                                                                                                                                                                                                                                                                                                                                                                                                                                                                                                                                                                                                                                                                                                                                                                                                                                                                                                 | Rate per 10 | , 100, 1000 km of line     | 000 km of line 0.000 0.000 0.000 |          | 0.000    | 0.000    | -        |       | 0        |            |
| Average Number of Times that Power to a Customer is Interrupted 2 Interr           |                                                                                                                 | System Reliability     |                                                                                                                                                                                                                                                                                                                                                                                                                                                                                                                                                                                                                                                                                                                                                                                                                                                                                                                                                                                                                                                                                                                                                                                                                                                                                                                                                                                                                                                                                                                                                                                                                                                                                                                                                                                                                                                                                                                                                                                                                                                                                                                                |             |                            | 1.39                             | 1.89     | 1.48     | 1.11     | 1.15     | U     |          |            |
| Efficiency Assessment Total Cost per Customer 3 \$ \$ \$ \$ \$ \$ \$ \$ \$ \$ \$ \$ \$ \$ \$ \$ \$ \$                                                                                                                                                                                                                                                                                                                                                                                                                                                                                                                                                                                                                                                                                                                                                                                                                                                                                                                                                                                                                                                                                                                                                                                                                                                                                                                                                                                                                                                                                                                                                                                                                                                                                                                                                                                                                                                                                                                                                                                                                                    |                                                                                                                 |                        | The state of the s |             |                            | 1.41                             | 1.03     | 0.99     | 1.16     | 1.62     | 0     |          |            |
| Cost Control  Total Cost per Customer 3 \$671 \$679 \$670 \$679 \$721  Total Cost per Km of Line 3 \$31,690 \$31,938 \$31,590 \$31,877 \$13,572  Public Policy Responsiveness Distributors deliver on publigation amendated by povernment (e.g., in legislation and in regulatory requirements infriendly directives to the Board).  Financial Performance  Financial Ratios  Conjuded On Time 4  Renewable Generation Facilities Connected On Time  New Micro-embedded Generation Facilities Connected On Time  100.00% 100.00% 100.00% 100.00% 100.00% 100.00% 100.00% 100.00% 100.00%  Eliquidity: Current Ratio (Current Assets/Current Liabilities)  Leverage: Total Debt (includes short-term and long-term debt) to Equity Ratio  Profitability: Regulatory Deemed (included in rates) 8.98% 8.98% 8.52% 8.52% 8.52%                                                                                                                                                                                                                                                                                                                                                                                                                                                                                                                                                                                                                                                                                                                                                                                                                                                                                                                                                                                                                                                                                                                                                                                                                                                                                                              |                                                                                                                 | Asset Management       | Distribution System Plan Implementation Progress                                                                                                                                                                                                                                                                                                                                                                                                                                                                                                                                                                                                                                                                                                                                                                                                                                                                                                                                                                                                                                                                                                                                                                                                                                                                                                                                                                                                                                                                                                                                                                                                                                                                                                                                                                                                                                                                                                                                                                                                                                                                               |             |                            | 97.47%                           | 84.72%   | 110%     | 90.44%   | 74.86%   |       |          |            |
| Total Cost per Km of Line 3 \$31,690 \$31,938 \$31,590 \$31,877 \$13,572  Public Policy Responsiveness Distributors deliver on Displayment (e.g., in legislation and in regulatory requirements Imposed further to Ministerial Unificatives to the Board).  Financial Performance  Financial Viability is maintained; and savings from operational Diffectiveness are sustainable.  Financial Ratios  Total Cost per Km of Line 3  \$31,690 \$31,938 \$31,590 \$31,877 \$13,572   Connection of Renewable Generation Connection Impact Assessments  Completed On Time 4  100.00% 100.00% 100.00% 100.00% 100.00% 100.00% 100.00% 100.00% 100.00% 100.00% 100.00% 100.00% 100.00% 100.00% 100.00% 100.00% 100.00% 100.00% 100.00% 100.00% 100.00% 100.00% 100.00% 100.00% 100.00% 100.00% 100.00% 100.00% 100.00% 100.00% 100.00% 100.00% 100.00% 100.00% 100.00% 100.00% 100.00% 100.00% 100.00% 100.00% 100.00% 100.00% 100.00% 100.00% 100.00% 100.00% 100.00% 100.00% 100.00% 100.00% 100.00% 100.00% 100.00% 100.00% 100.00% 100.00% 100.00% 100.00% 100.00% 100.00% 100.00% 100.00% 100.00% 100.00% 100.00% 100.00% 100.00% 100.00% 100.00% 100.00% 100.00% 100.00% 100.00% 100.00% 100.00% 100.00% 100.00% 100.00% 100.00% 100.00% 100.00% 100.00% 100.00% 100.00% 100.00% 100.00% 100.00% 100.00% 100.00% 100.00% 100.00% 100.00% 100.00% 100.00% 100.00% 100.00% 100.00% 100.00% 100.00% 100.00% 100.00% 100.00% 100.00% 100.00% 100.00% 100.00% 100.00% 100.00% 100.00% 100.00% 100.00% 100.00% 100.00% 100.00% 100.00% 100.00% 100.00% 100.00% 100.00% 100.00% 100.00% 100.00% 100.00% 100.00% 100.00% 100.00% 100.00% 100.00% 100.00% 100.00% 100.00% 100.00% 100.00% 100.00% 100.00% 100.00% 100.00% 100.00% 100.00% 100.00% 100.00% 100.00% 100.00% 100.00% 100.00% 100.00% 100.00% 100.00% 100.00% 100.00% 100.00% 100.00% 100.00% 100.00% 100.00% 100.00% 100.00% 100.00% 100.00% 100.00% 100.00% 100.00% 100.00% 100.00% 100.00% 100.00% 100.00% 100.00% 100.00% 100.00% 100.00% 100.00% 100.00% 100.00% 100.00% 100.00% 100.00% 100.00% 100.00% 100.00% 100.00% 100.00% 100.00% 100.00% 100.00% 100.00% 100.00% 100.00% |                                                                                                                 | Cost Control           | Efficiency Assessment                                                                                                                                                                                                                                                                                                                                                                                                                                                                                                                                                                                                                                                                                                                                                                                                                                                                                                                                                                                                                                                                                                                                                                                                                                                                                                                                                                                                                                                                                                                                                                                                                                                                                                                                                                                                                                                                                                                                                                                                                                                                                                          |             |                            | 3                                | 3        | 3        | 3        | 3        |       |          |            |
| Renewable Generation Connection Impact Assessments Completed On Time  Completed On Time  New Micro-embedded Generation Facilities Connected On Time  New Micro-embedded Generation Facilities Connected On Time  100.00%  100.00%  100.00%  100.00%  100.00%  100.00%  100.00%  100.00%  100.00%  100.00%  100.00%  100.00%  100.00%  100.00%  100.00%  100.00%  100.00%  100.00%  100.00%  100.00%  100.00%  100.00%  100.00%  100.00%  100.00%  100.00%  100.00%  100.00%  100.00%  100.00%  100.00%  100.00%  100.00%  100.00%  100.00%  100.00%  100.00%  100.00%  100.00%  100.00%  100.00%  100.00%  100.00%  100.00%  100.00%  100.00%  100.00%  100.00%  100.00%  100.00%  100.00%  100.00%  100.00%  100.00%  100.00%  100.00%  100.00%  100.00%  100.00%  100.00%  100.00%  100.00%  100.00%  100.00%  100.00%  100.00%  100.00%  100.00%  100.00%  100.00%  100.00%  100.00%  100.00%  100.00%  100.00%  100.00%  100.00%  100.00%  100.00%  100.00%  100.00%  100.00%  100.00%  100.00%  100.00%  100.00%  100.00%  100.00%  100.00%  100.00%  100.00%  100.00%  100.00%  100.00%  100.00%  100.00%  100.00%  100.00%  100.00%  100.00%  100.00%  100.00%  100.00%  100.00%  100.00%  100.00%  100.00%  100.00%  100.00%  100.00%  100.00%  100.00%  100.00%  100.00%  100.00%  100.00%  100.00%  100.00%  100.00%  100.00%  100.00%  100.00%  100.00%  100.00%  100.00%  100.00%  100.00%  100.00%  100.00%  100.00%  100.00%  100.00%  100.00%  100.00%  100.00%  100.00%  100.00%  100.00%  100.00%  100.00%  100.00%  100.00%  100.00%  100.00%  100.00%  100.00%  100.00%  100.00%  100.00%  100.00%  100.00%  100.00%  100.00%  100.00%  100.00%  100.00%  100.00%  100.00%  100.00%  100.00%  100.00%  100.00%  100.00%  100.00%  100.00%  100.00%  100.00%  100.00%  100.00%  100.00%  100.00%  100.00%  100.00%  100.00%  100.00%  100.00%  100.00%  100.00%  100.00%  100.00%  100.00%  100.00%  100.00%  100.00%  100.00%  100.00%  100.00%  100.00%  100.00%  100.00%  100.00%  100.00%  100.00%  100.00%  100.00%  100.00%  100.00%  100.00%  100.00%  100.00%  100.00%  100.00%  100.00%  100.00%  1           |                                                                                                                 |                        | Total Cost per Customer <sup>3</sup>                                                                                                                                                                                                                                                                                                                                                                                                                                                                                                                                                                                                                                                                                                                                                                                                                                                                                                                                                                                                                                                                                                                                                                                                                                                                                                                                                                                                                                                                                                                                                                                                                                                                                                                                                                                                                                                                                                                                                                                                                                                                                           |             |                            |                                  | ·        | ·        |          |          |       |          |            |
| Completed On Time 4  Completed On Time 4  New Micro-embedded Generation Facilities Connected On Time 100.00% 100.00% 100.00% 100.00% 100.00% 100.00% 100.00% 100.00% 100.00% 100.00% 100.00% 100.00% 100.00% 100.00% 100.00% 100.00% 100.00% 100.00% 100.00% 100.00% 100.00% 100.00% 100.00% 100.00% 100.00% 100.00% 100.00% 100.00% 100.00% 100.00% 100.00% 100.00% 100.00% 100.00% 100.00% 100.00% 100.00% 100.00% 100.00% 100.00% 100.00% 100.00% 100.00% 100.00% 100.00% 100.00% 100.00% 100.00% 100.00% 100.00% 100.00% 100.00% 100.00% 100.00% 100.00% 100.00% 100.00% 100.00% 100.00% 100.00% 100.00% 100.00% 100.00% 100.00% 100.00% 100.00% 100.00% 100.00% 100.00% 100.00% 100.00% 100.00% 100.00% 100.00% 100.00% 100.00% 100.00% 100.00% 100.00% 100.00% 100.00% 100.00% 100.00% 100.00% 100.00% 100.00% 100.00% 100.00% 100.00% 100.00% 100.00% 100.00% 100.00% 100.00% 100.00% 100.00% 100.00% 100.00% 100.00% 100.00% 100.00% 100.00% 100.00% 100.00% 100.00% 100.00% 100.00% 100.00% 100.00% 100.00% 100.00% 100.00% 100.00% 100.00% 100.00% 100.00% 100.00% 100.00% 100.00% 100.00% 100.00% 100.00% 100.00% 100.00% 100.00% 100.00% 100.00% 100.00% 100.00% 100.00% 100.00% 100.00% 100.00% 100.00% 100.00% 100.00% 100.00% 100.00% 100.00% 100.00% 100.00% 100.00% 100.00% 100.00% 100.00% 100.00% 100.00% 100.00% 100.00% 100.00% 100.00% 100.00% 100.00% 100.00% 100.00% 100.00% 100.00% 100.00% 100.00% 100.00% 100.00% 100.00% 100.00% 100.00% 100.00% 100.00% 100.00% 100.00% 100.00% 100.00% 100.00% 100.00% 100.00% 100.00% 100.00% 100.00% 100.00% 100.00% 100.00% 100.00% 100.00% 100.00% 100.00% 100.00% 100.00% 100.00% 100.00% 100.00% 100.00% 100.00% 100.00% 100.00% 100.00% 100.00% 100.00% 100.00% 100.00% 100.00% 100.00% 100.00% 100.00% 100.00% 100.00% 100.00% 100.00% 100.00% 100.00% 100.00% 100.00% 100.00% 100.00% 100.00% 100.00% 100.00% 100.00% 100.00% 100.00% 100.00% 100.00% 100.00% 100.00% 100.00% 100.00% 100.00% 100.00% 100.00% 100.00% 100.00% 100.00% 100.00% 100.00% 100.00% 100.00% 100.00% 100.00% 100.00% 100.00% 100.00% 100.00% 100.00% 100.00% 100.00% 100.00% 1           |                                                                                                                 |                        |                                                                                                                                                                                                                                                                                                                                                                                                                                                                                                                                                                                                                                                                                                                                                                                                                                                                                                                                                                                                                                                                                                                                                                                                                                                                                                                                                                                                                                                                                                                                                                                                                                                                                                                                                                                                                                                                                                                                                                                                                                                                                                                                |             |                            | \$31,690                         | \$31,938 | \$31,590 | \$31,877 | \$13,572 |       |          |            |
| New Micro-embedded Generation Facilities Connected On Time  100.00% 100.00% 100.00% 100.00% 100.00% 100.00% 100.00% 100.00% 100.00% 100.00% 100.00% 100.00% 100.00% 100.00% 100.00% 100.00% 100.00% 100.00% 100.00% 100.00% 100.00% 100.00% 100.00% 100.00% 100.00% 100.00% 100.00% 100.00% 100.00% 100.00% 100.00% 100.00% 100.00% 100.00% 100.00% 100.00% 100.00% 100.00% 100.00% 100.00% 100.00% 100.00% 100.00% 100.00% 100.00% 100.00% 100.00% 100.00% 100.00% 100.00% 100.00% 100.00% 100.00% 100.00% 100.00% 100.00% 100.00% 100.00% 100.00% 100.00% 100.00% 100.00% 100.00% 100.00% 100.00% 100.00% 100.00% 100.00% 100.00% 100.00% 100.00% 100.00% 100.00% 100.00% 100.00% 100.00% 100.00% 100.00% 100.00% 100.00% 100.00% 100.00% 100.00% 100.00% 100.00% 100.00% 100.00% 100.00% 100.00% 100.00% 100.00% 100.00% 100.00% 100.00% 100.00% 100.00% 100.00% 100.00% 100.00% 100.00% 100.00% 100.00% 100.00% 100.00% 100.00% 100.00% 100.00% 100.00% 100.00% 100.00% 100.00% 100.00% 100.00% 100.00% 100.00% 100.00% 100.00% 100.00% 100.00% 100.00% 100.00% 100.00% 100.00% 100.00% 100.00% 100.00% 100.00% 100.00% 100.00% 100.00% 100.00% 100.00% 100.00% 100.00% 100.00% 100.00% 100.00% 100.00% 100.00% 100.00% 100.00% 100.00% 100.00% 100.00% 100.00% 100.00% 100.00% 100.00% 100.00% 100.00% 100.00% 100.00% 100.00% 100.00% 100.00% 100.00% 100.00% 100.00% 100.00% 100.00% 100.00% 100.00% 100.00% 100.00% 100.00% 100.00% 100.00% 100.00% 100.00% 100.00% 100.00% 100.00% 100.00% 100.00% 100.00% 100.00% 100.00% 100.00% 100.00% 100.00% 100.00% 100.00% 100.00% 100.00% 100.00% 100.00% 100.00% 100.00% 100.00% 100.00% 100.00% 100.00% 100.00% 100.00% 100.00% 100.00% 100.00% 100.00% 100.00% 100.00% 100.00% 100.00% 100.00% 100.00% 100.00% 100.00% 100.00% 100.00% 100.00% 100.00% 100.00% 100.00% 100.00% 100.00% 100.00% 100.00% 100.00% 100.00% 100.00% 100.00% 100.00% 100.00% 100.00% 100.00% 100.00% 100.00% 100.00% 100.00% 100.00% 100.00% 100.00% 100.00% 100.00% 100.00% 100.00% 100.00% 100.00% 100.00% 100.00% 100.00% 100.00% 100.00% 100.00% 100.00% 100.00% 100.00% 100.00% 100.00% 10           | Distributors deliver on obligations mandated by government (e.g., in legislation and in regulatory requirements |                        |                                                                                                                                                                                                                                                                                                                                                                                                                                                                                                                                                                                                                                                                                                                                                                                                                                                                                                                                                                                                                                                                                                                                                                                                                                                                                                                                                                                                                                                                                                                                                                                                                                                                                                                                                                                                                                                                                                                                                                                                                                                                                                                                |             |                            |                                  |          | 100.00%  |          |          |       |          |            |
| Financial viability is maintained; and savings from operational effectiveness are sustainable.  Financial Ratios  Leverage: Total Debt (includes short-term and long-term debt) to Equity Ratio  Profitability: Regulatory Deemed (included in rates)  Deemed (included in rates)  1.45  1.48  1.13  1.30  1.31  1.30  1.31  1.32  1.19  1.13  1.30  1.31  1.30  1.31  1.32  1.30  1.33  1.30  1.33  1.30  1.31  1.30  1.31  1.30  1.31  1.30  1.31  1.32  1.33  1.30  1.33  1.30  1.31  1.32  1.33  1.30  1.33  1.30  1.31  1.30  1.31  1.30  1.31  1.32  1.31  1.32  1.33  1.30  1.33  1.30  1.31  1.32  1.33  1.30  1.33  1.30  1.31  1.30  1.31  1.30  1.31  1.30  1.31  1.30  1.31  1.30  1.31  1.30  1.31  1.30  1.31  1.30  1.31  1.30  1.31  1.30  1.31  1.30  1.31  1.30  1.31  1.30  1.31  1.30  1.31  1.30  1.31  1.30  1.31  1.30  1.31  1.30  1.31  1.30  1.31  1.30  1.31  1.30  1.31  1.30  1.31  1.30  1.31  1.30  1.31  1.30  1.31  1.30  1.31  1.30  1.31  1.30  1.31  1.30  1.31  1.30  1.31  1.30  1.31  1.30  1.31  1.30  1.31  1.30  1.31  1.30  1.31  1.30  1.31  1.30  1.31  1.30  1.31  1.30  1.31  1.30  1.31  1.30  1.31  1.30  1.31  1.30  1.31  1.30  1.31  1.30  1.31  1.30  1.31  1.30  1.31  1.30  1.31  1.30  1.31  1.30  1.31  1.30  1.31  1.30  1.31  1.30  1.31  1.30  1.31  1.30  1.31  1.30  1.31  1.30  1.31  1.30  1.31  1.30  1.31  1.30  1.31  1.30  1.31  1.30  1.31  1.30  1.31  1.30  1.31  1.30  1.31  1.30  1.31  1.30  1.31  1.30  1.31  1.30  1.31  1.30  1.31  1.30  1.31  1.30  1.31  1.30  1.31  1.30  1.31  1.30  1.31  1.30  1.31  1.30  1.31  1.30  1.31  1.30  1.31  1.30  1.31  1.30  1.31  1.30  1.31  1.30  1.31  1.30  1.31  1.30  1.31  1.30  1.31  1.30  1.31  1.30  1.31  1.30  1.31  1.30  1.31  1.30  1.31  1.30  1.31  1.30  1.31  1.30  1.31  1.30  1.31  1.30  1.31  1.30  1.31  1.30  1.31  1.30  1.31  1.30  1.31  1.30  1.31  1.30  1.31  1.30  1.31  1.30  1.31  1.30  1.31  1.30  1.31  1.30  1.31  1.30  1.31  1.30  1.31  1.30  1.31  1.30  1.31  1.30  1.31  1.30  1.31  1.30  1.31  1.30  1.31  1.30  1.31  1.30  1.31  1.30  1.31  1.30  1.31  1           |                                                                                                                 |                        | New Micro-embedded Generation Facilities Connected On Time                                                                                                                                                                                                                                                                                                                                                                                                                                                                                                                                                                                                                                                                                                                                                                                                                                                                                                                                                                                                                                                                                                                                                                                                                                                                                                                                                                                                                                                                                                                                                                                                                                                                                                                                                                                                                                                                                                                                                                                                                                                                     |             |                            | 100.00%                          | 100.00%  | 100.00%  | 100.00%  | 100.00%  | •     | 90.00%   |            |
| to Equity Ratio  to Equity Ratio  1.86  1.76  1.22  1.19  1.13  1.13  1.16  1.22  1.19  1.13  1.13  1.15  1.16  1.22  1.19  1.13  1.13  1.15  1.16  1.22  1.19  1.13  1.13  1.13  1.14  1.15  1.15  1.15  1.16  1.21  1.19  1.13  1.13                                                                                                                                                                                                                                                                                                                                                                                                                                                                                                                                                                                                                                                                                                                                                                                                                                                                                                                                                                                                                                                                                                                                                                                                                                                                                                                                                                                                                                                                                                                                                                                                                                                                                                                                                                                                                                                                                                   | Financial viability is maintained; and savings from operational                                                 | Financial Ratios       | Liquidity: Current Ratio (Current Assets/Current Liabilities)                                                                                                                                                                                                                                                                                                                                                                                                                                                                                                                                                                                                                                                                                                                                                                                                                                                                                                                                                                                                                                                                                                                                                                                                                                                                                                                                                                                                                                                                                                                                                                                                                                                                                                                                                                                                                                                                                                                                                                                                                                                                  |             |                            | 1.45                             | 1.48     | 1.13     | 1.30     | 1.33     |       |          |            |
| Profitability: Regulatory Deemed (Included in rates) 6.96% 6.96% 6.52% 6.52% 6.52%                                                                                                                                                                                                                                                                                                                                                                                                                                                                                                                                                                                                                                                                                                                                                                                                                                                                                                                                                                                                                                                                                                                                                                                                                                                                                                                                                                                                                                                                                                                                                                                                                                                                                                                                                                                                                                                                                                                                                                                                                                                       |                                                                                                                 |                        | · · · · · · · · · · · · · · · · · · ·                                                                                                                                                                                                                                                                                                                                                                                                                                                                                                                                                                                                                                                                                                                                                                                                                                                                                                                                                                                                                                                                                                                                                                                                                                                                                                                                                                                                                                                                                                                                                                                                                                                                                                                                                                                                                                                                                                                                                                                                                                                                                          |             |                            | 1.86                             | 1.76     | 1.22     | 1.19     | 1.13     |       |          |            |
| Return on Equity Achieved 7.72% 8.62% 2.04% 9.62% 10.52%                                                                                                                                                                                                                                                                                                                                                                                                                                                                                                                                                                                                                                                                                                                                                                                                                                                                                                                                                                                                                                                                                                                                                                                                                                                                                                                                                                                                                                                                                                                                                                                                                                                                                                                                                                                                                                                                                                                                                                                                                                                                                 |                                                                                                                 |                        | Profitability: Regulatory                                                                                                                                                                                                                                                                                                                                                                                                                                                                                                                                                                                                                                                                                                                                                                                                                                                                                                                                                                                                                                                                                                                                                                                                                                                                                                                                                                                                                                                                                                                                                                                                                                                                                                                                                                                                                                                                                                                                                                                                                                                                                                      |             | Deemed (included in rates) | 8.98%                            | 8.98%    | 8.52%    | 8.52%    | 8.52%    |       |          |            |
|                                                                                                                                                                                                                                                                                                                                                                                                                                                                                                                                                                                                                                                                                                                                                                                                                                                                                                                                                                                                                                                                                                                                                                                                                                                                                                                                                                                                                                                                                                                                                                                                                                                                                                                                                                                                                                                                                                                                                                                                                                                                                                                                          |                                                                                                                 |                        | Return on Equity                                                                                                                                                                                                                                                                                                                                                                                                                                                                                                                                                                                                                                                                                                                                                                                                                                                                                                                                                                                                                                                                                                                                                                                                                                                                                                                                                                                                                                                                                                                                                                                                                                                                                                                                                                                                                                                                                                                                                                                                                                                                                                               |             | Achieved                   | 7.72%                            | 8.62%    | 2.04%    | 9.62%    | 10.52%   |       |          |            |